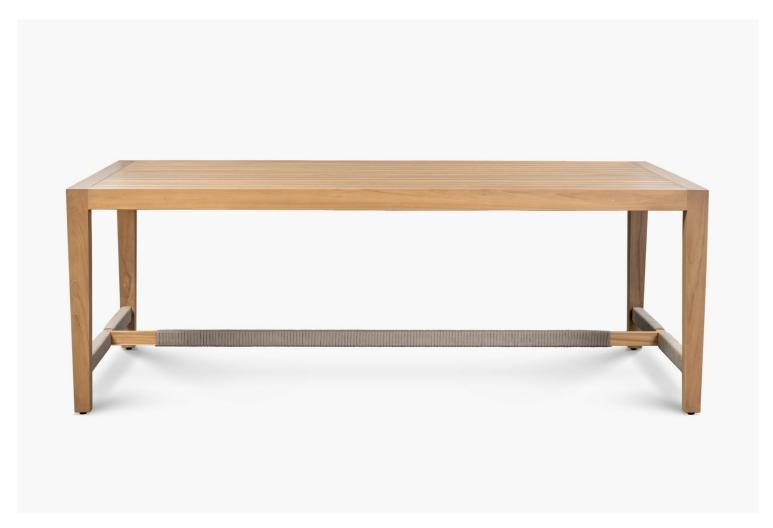

# PALOMA OUTDOOR DINING TABLE

SKU: BC91083-WLO-06 | WEATHERED TEAK

#### **MEASUREMENTS**

Width - 82"

Depth - 46"

Height - 29"

### PRODUCT DETAILS

Elevate your outdoor living space with our exquisite Paloma Collection, crafted from the finest imported solid teak. The Paloma showcases intricate handwoven all-weather strapping in a striking basketweave pattern, perfectly complemented by hand-wrapped frame accents that create a stunning contrast against the neutral weathered teak finish. With its exceptional beauty and supreme durability, the Paloma Collection imbues effortless refinement and relaxed sophistication to your outdoor design.